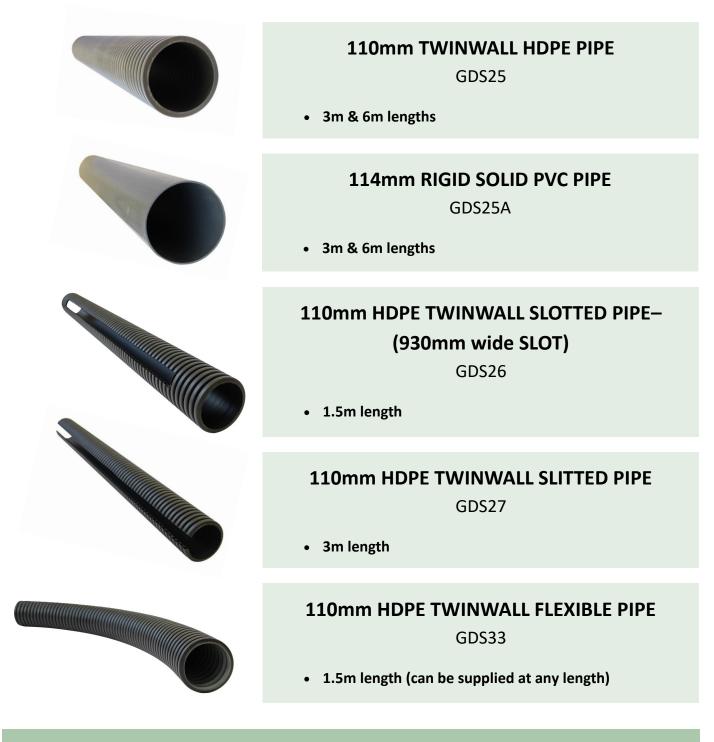

GDS25A, GDS25, GDS33, GDS26, GDS27

## **PIPEWORK**

These pipework are used to connect the venting blanket and direct the gas to the outlet point. They are also used to carry the gas around the perimeter of the building to the gas vent mat connector points and finally to the outside for discharge.